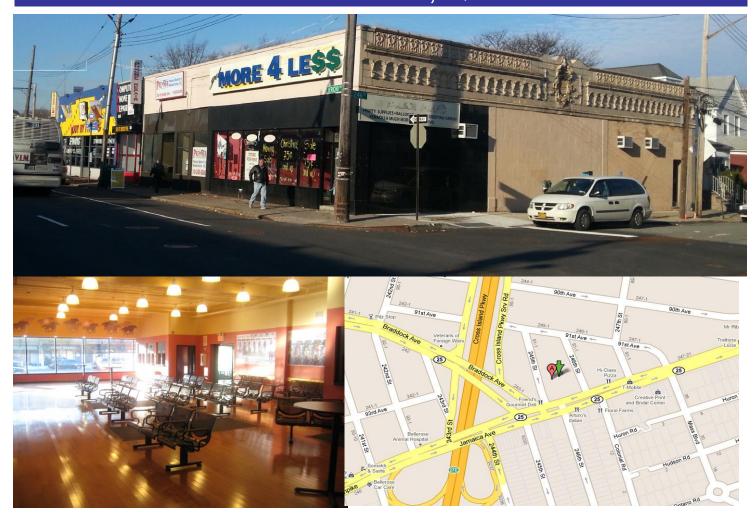

## GREAT CORNER LOCATION 2,500sf for Lease 245-25 Jamaica Ave. Bellerose, Queens

## **COMMENTS**

30 FEET OF FRONTAGE ON JAMAICA AVE. CORNER LOCATION (former OTB) Bus Stop In Front of Building All uses considered

Other Tenant's include: Dunkin Donuts, American Physique Gym, Chinese Take Out and Health Plus Physical Therepy