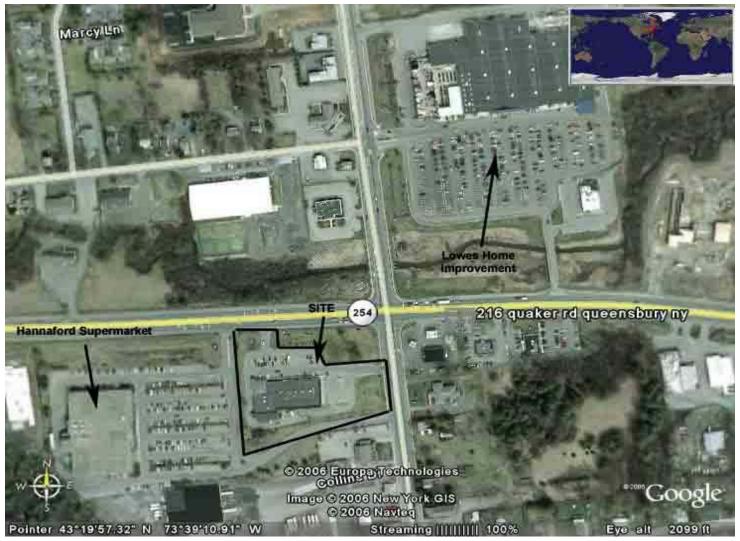

## RETAIL SPACE FOR LEASE 216 Quaker Road Queensbury, NY 12804

Join CVS and Hollywood Video in this out parcel to a Hannaford Supermarket

SPACE AVAILABLE

**COMMENTS** 

Store #3 3,135 s

Parking Spaces: 130 in the center

## 216 Quaker Road Queensbury, NY 12804

7.383 sf divisable to 1.600 sf