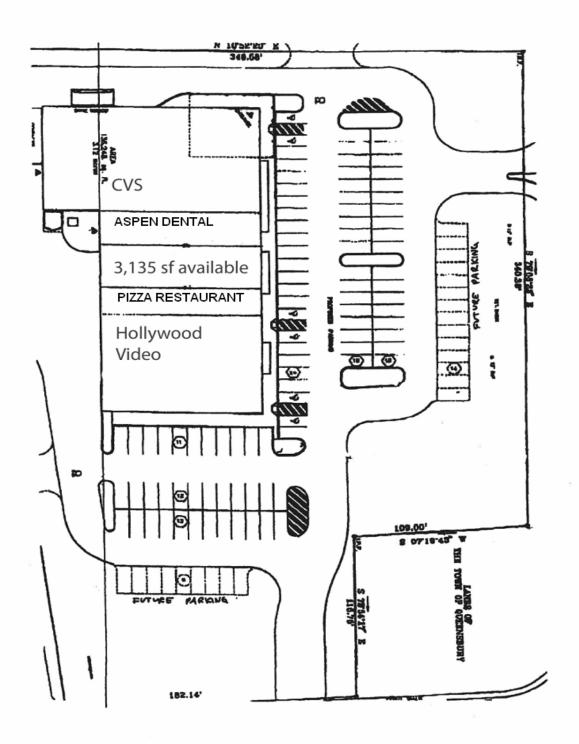

## RETAIL SPACE FOR LEASE 216 Quaker Road Queensbury, NY 12804

Join CVS and Hollywood Video in this out parcel to a Hannaford Supermarket

SPACE AVAILABLE

**COMMENTS** 

Store #3 3,135 s

Parking Spaces: 130 in the center

## 216 Quaker Road Queensbury, NY 12804

7.383 sf divisable to 1.600 sf