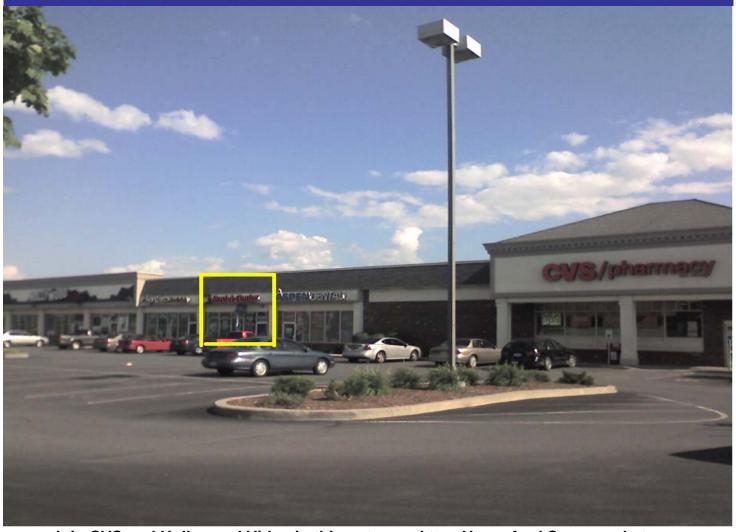

## RETAIL SPACE FOR LEASE 216 Quaker Road Queensbury, NY 12804

Join CVS and Hollywood Video in this out parcel to a Hannaford Supermarket

SPACE AVAILABLE

**COMMENTS** 

Store #3 3,135 s

Parking Spaces: 130 in the center

## 216 Quaker Road Queensbury, NY 12804

7.383 sf divisable to 1.600 sf